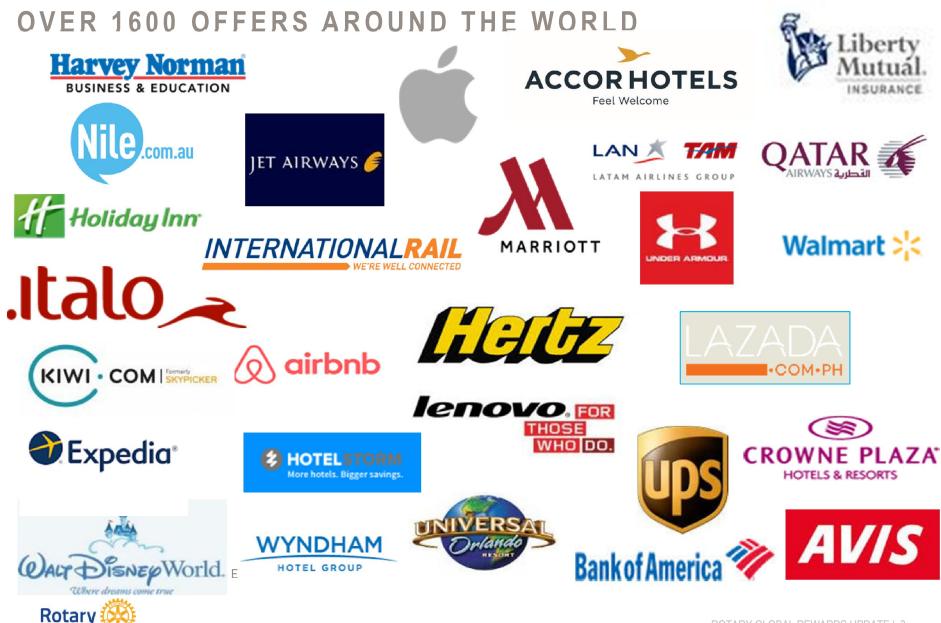

#### INTRODUCTION

- 1. Rotary Global Rewards (RGR) gives members additional value for their membership by providing:
  - Discounts on products and services in several categories
  - Opportunities to give back to Rotary Foundation through their purchases
  - Members the ability to create offers for their own businesses in the program
  - Clubs a way to engage local businesses that support Rotary to give discounts
- 2. Program launched in July 2015 and is available to all Rotarians and Rotaractors through the rotary.org website. The program has over 1800 vendor offers for:
  - Travel
  - Online Shopping
  - Entertainment
  - Business Services
  - Offers from nearly 500 Rotarian businesses

ROTARY GLOBAL REWARDS UPDATE | 3